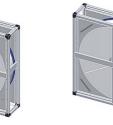

# **Rotary Heat Exchanger**

Plugged Aluminium Profile Housing **RRC** 

Recognised International Standard
Plugged Aluminium Profile Housing RRC

As an extension to our existing rotor housings RRT, RRS and RRU, the RRC is now available.

The new RRC is a light weight box section aluminium framework with knock together or "Plugged" corners on the basis of the most modern manufacturing methods.

This offers the familiar Klingenburg quality and flexibility.

#### Features:

- Can be combined with all rotor wheel types
- Plugged Aluminium Profile Housing from full box section profiles with screwed plastic
- Cladding panels from galvanised steel, galvanised steel with aluminium zink or aluminium
- With or without side panels or doors
- Housing dimensions from 1250 mm to 3000 mm
- Center pofile beam is 80mm for all sizes
- Produced in undivided execution
- Service friendly circumferential seals accessible from the side
- Depth: 1250mm-2075mm: 330mm with 40mm housing profiles 2076mm-3000mm: 370mm with 60mm housing profiles
- Can be installed as cassette type or flanged type unit