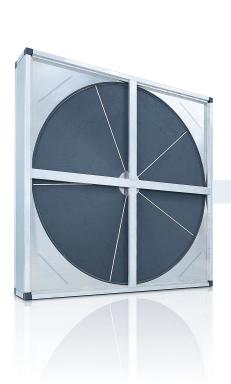

# **Rotary Heat Exchanger**

Plugged Aluminium Profile Housing **RRC** 

Recognised International Standard
Plugged Aluminium Profile Housing RRC

As an extension to our existing rotor housings RRT, RRS and RRU, the RRC is now available.

The new RRC is a light weight box section aluminium framework with knock together or "Plugged" corners on the basis of the most modern manufacturing methods.

This offers the familiar Klingenburg quality and flexibility.

#### Features:

- Can be combined with all rotor wheel types
- Plugged Aluminium Profile Housing from full box section profiles with screwed plastic
- Cladding panels from galvanised steel, galvanised steel with aluminium zink or aluminium
- With or without side panels or doors
- Housing dimensions from 1250 mm to 3000 mm
- Center pofile beam is 80mm for all sizes
- Produced in undivided execution
- Service friendly circumferential seals accessible from the side
- Depth: 1250mm-2075mm: 330mm with 40mm housing profiles 2076mm-3000mm: 370mm with 60mm housing profiles
- Can be installed as cassette type or flanged type unit

### **Optionally:**

- Isolation up to 60 mm
- Upstream corner service hatch possible
- Corner connectors and fixing brackets for flanged types are also available

**RRC 1250** 

RRC 1251 - 1919

RRC 1920 - 3000