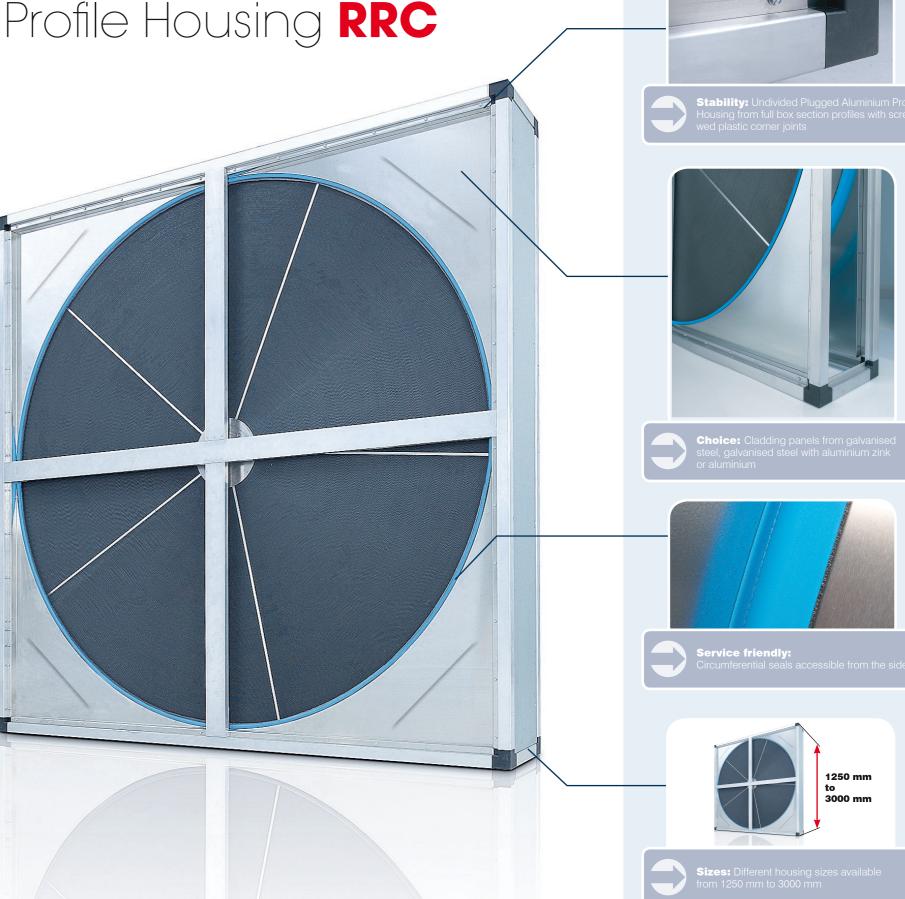

#### Features:

- Can be combined with all rotor wheel types
- Plugged Aluminium Profile Housing from full box section profiles with screwed plastic
- Cladding panels from galvanised steel, galvanised steel with aluminium zink or aluminium
- With or without side panels or doors
- Housing dimensions from 1250 mm to 3000 mm
- Center pofile beam is 80mm for all sizes
- Produced in undivided execution
- Service friendly circumferential seals accessible from the side
- Depth: 1250mm-2075mm: 330mm with 40mm housing profiles 2076mm-3000mm: 370mm with 60mm housing profiles
- Can be installed as cassette type or flanged type unit

### **Optionally:**

- Isolation up to 60 mm
- Upstream corner service hatch possible
- Corner connectors and fixing brackets for flanged types are also available

**RRC 1250** 

RRC 1251 - 1919

RRC 1920 - 3000